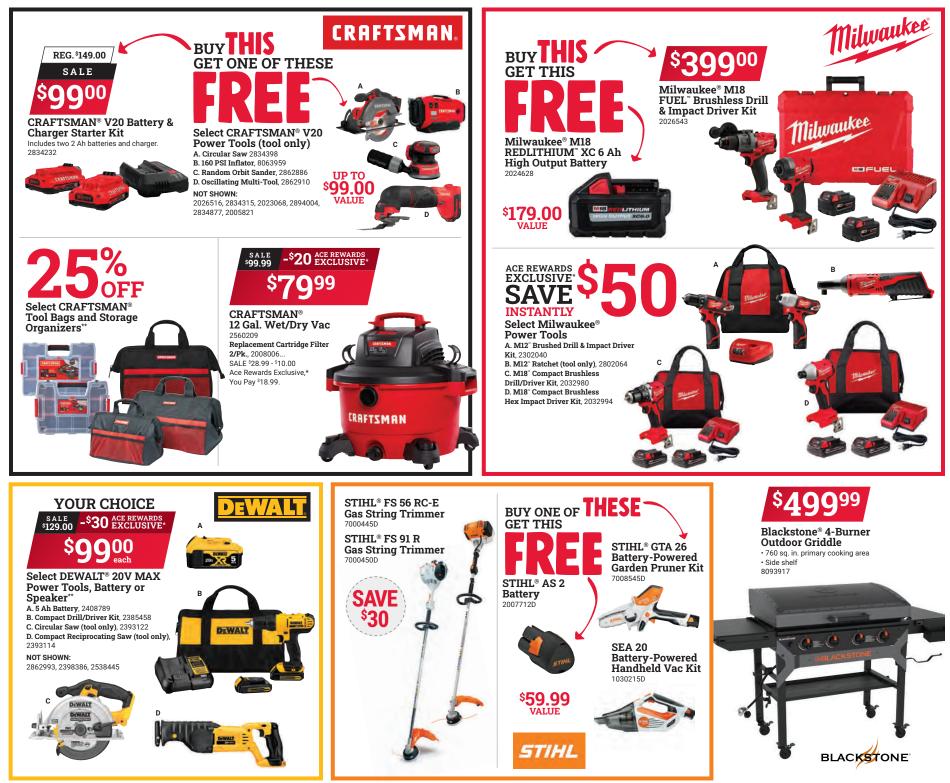

CM1

2250201ML, 01, Versions: FN, NR, NW

\*See page 4 for Ace Rewards Savings details. \*\*Not all eligible products are pictured. See store for more details or if product SKUs are listed, you can type the SKU(s) into search bar on acehardware.com for full product description.